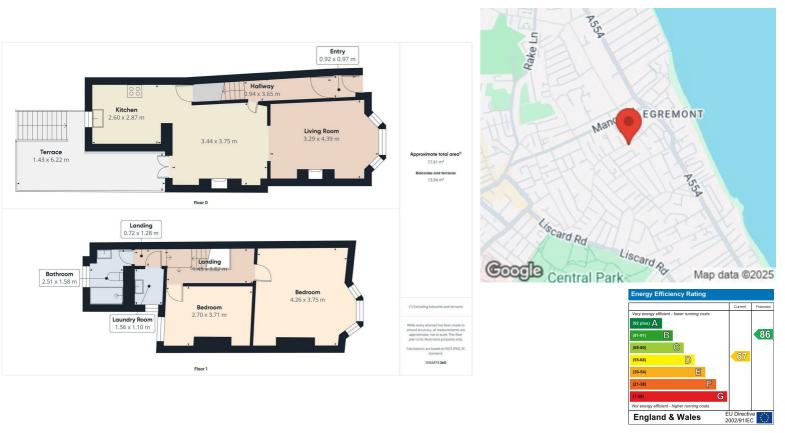

## 21 Greenwood Lane, Wallasey, CH44 1DD Offers In The Region Of £165,000

Greenwood Lane in Wallasey, this beautifully presented two-bedroom mid-terrace house offers a delightful blend of modern living and comfort. Upon entering, you are welcomed by two spacious reception rooms, perfect for entertaining guests or enjoying quiet evenings at home. The modern kitchen provides an ideal space for culinary enthusiasts to create delicious meals.

The property boasts two inviting bedrooms, each designed to offer a peaceful retreat at the end of the day. The contemporary shower room is tastefully finished, ensuring a relaxing experience. Additionally, a convenient utility area enhances the functionality of the home, making daily chores a breeze.

Step outside to discover a lovely terrace area, perfect for enjoying the fresh air or hosting summer gatherings. This outdoor space adds a wonderful dimension to the property, allowing for both relaxation and socialising.

- Stunning Two Bedroom
  Property
- Mid Terrace
- Two Reception Rooms
- Modern Kitchen
- Modern Bathroom
- Utility Room
- Double Glazing
- Gas Central Heating
- Rear Yard
- EPC Rating D