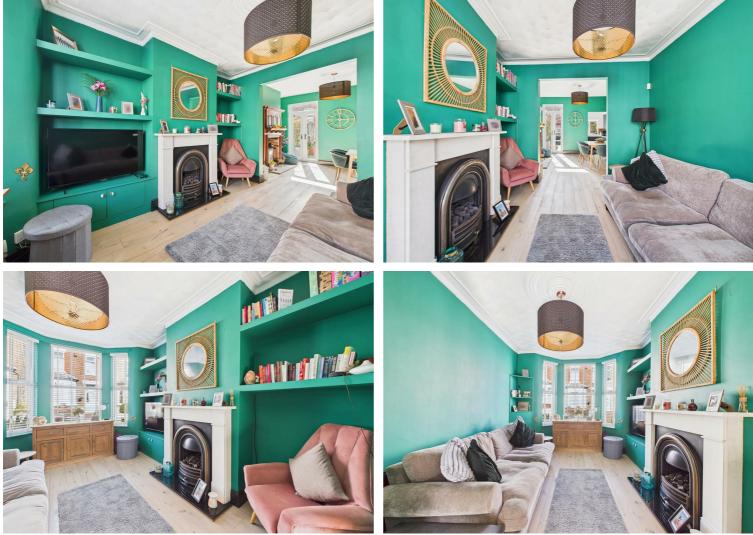

## 21 Greenwood Lane, Wallasey, CH44 1DD Offers In The Region Of £165,000

Greenwood Lane in Wallasey, this beautifully presented two-bedroom mid-terrace house offers a delightful blend of modern living and comfort. Upon entering, you are welcomed by two spacious reception rooms, perfect for entertaining guests or enjoying quiet evenings at home. The modern kitchen provides an ideal space for culinary enthusiasts to create delicious meals.